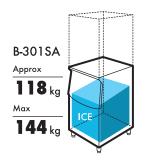

#### STORAGE CAPACITY

#### ● B-301SA

## **SPECIFICATION**

| MODEL NAME                    | B-301SA                           | B-501SA                         | B-801SA                            |  |
|-------------------------------|-----------------------------------|---------------------------------|------------------------------------|--|
| STORAGE CAPACITY              | Approx : 118kg / Max : 144kg      | Approx : 173kg / Max : 217kg    | Approx : 286kg / Max : 348kg       |  |
| OUTSIDE DIMENSIONS(W x D x H) | 558.8 x 820 x 1106(1106-1136)(mm) | 762 x 820 x 1106(1106-1136)(mm) | 1219.2 x 820 x 1106(1106-1136)(mm) |  |
| DOOR STYLE                    | Upward Opening                    | Upward Opening                  | Upward Opening                     |  |
| INSULATION                    | Polyurethane Foam                 | Polyurethane Foam               | Polyurethane Foam                  |  |
| ACCESSORIES                   | Scoop , Leg (4 pcs)               | Scoop, Leg (4 pcs)              | Scoop , Leg (4 pcs)                |  |
| WEIGHT (NET / GROSS)          | 37kg / 49Kg                       | 47kg / 62kg                     | 64kg / 86kg                        |  |