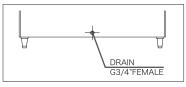

- > B-301SA
- > B-501SA
- > B-801SA

Storage bins are essential to ensure a continuous supply of ice, and these bins are made to fit Hoshizaki Ice Makers. Made of stainless steel, the bins are easy to clean.

# **FEATURES**

- > Foamed-in-place insulation provides ice storage with a low melt rate.
- > Stainless steel exterior provides long lasting attractive appearance.
- > Easy to clean with rounded edges for optimum hygiene.
- > Sturdy side by side/stacked installation and non-corrosive bin liner provide safe and hygienic storage.

#### STORAGE CAPACITY

















#### ● B-301SA



## **BACK VIEW**



#### ● B-801SA



## ● B-501SA



## **BACK VIEW**



## **BACK VIEW**



## **SPECIFICATION**

| MODEL NAME                    | B-301SA                           | B-501SA                         | B-801SA                            |  |
|-------------------------------|-----------------------------------|---------------------------------|------------------------------------|--|
| STORAGE CAPACITY              | Approx : 118kg / Max : 144kg      | Approx : 173kg / Max : 217kg    | Approx : 286kg / Max : 348kg       |  |
| OUTSIDE DIMENSIONS(W x D x H) | 558.8 x 820 x 1106(1106-1136)(mm) | 762 x 820 x 1106(1106-1136)(mm) | 1219.2 x 820 x 1106(1106-1136)(mm) |  |
| DOOR STYLE                    | Upward Opening                    | Upward Opening                  | Upward Opening                     |  |
| INSULATION                    | Polyurethane Foam