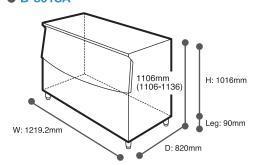

#### ● B-801SA

## **SPECIFICATION**

| MODEL NAME                    | B-301SA                           | B-501SA                         | B-801SA                            |  |
|-------------------------------|-----------------------------------|---------------------------------|------------------------------------|--|
| STORAGE CAPACITY              | Approx : 118kg / Max : 144kg      | Approx : 173kg / Max : 217kg    | Approx : 286kg / Max : 348kg       |  |
| OUTSIDE DIMENSIONS(W x D x H) | 558.8 x 820 x 1106(1106-1136)(mm) | 762 x 820 x 1106(1106-1136)(mm) | 1219.2 x 820 x 1106(1106-1136)(mm) |  |
| DOOR STYLE                    | Upward Opening                    | Upward Opening                  | Upward Opening                     |  |
| INSULATION                    | Polyurethane Foam                 | Polyurethane Foam               | Polyurethane Foam                  |  |
| ACCESSORIES                   | Scoop , Leg (4 pcs)               | Scoop, Leg (4 pcs)              | Scoop , Leg (4 pcs)                |  |
| WEIGHT (NET / GROSS)          | 37kg / 49Kg                       | 47kg / 62kg                     | 64kg / 86kg                        |  |