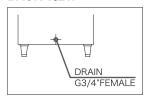

## **SPECIFICATION**

| MODEL NAME                    | B-301SA                           | B-501SA                         | B-801SA                            |  |
|-------------------------------|-----------------------------------|---------------------------------|------------------------------------|--|
| STORAGE CAPACITY              | Approx : 118kg / Max : 144kg      | Approx : 173kg / Max : 217kg    | Approx : 286kg / Max : 348kg       |  |
| OUTSIDE DIMENSIONS(W x D x H) | 558.8 x 820 x 1106(1106-1136)(mm) | 762 x 820 x 1106(1106-1136)(mm) | 1219.2 x 820 x 1106(1106-1136)(mm) |  |
| DOOR STYLE                    | Upward Opening                    | Upward Opening                  | Upward Opening                     |  |
| INSULATION                    | Polyurethane Foam                 | Polyurethane Foam               | Polyurethane Foam                  |  |
| ACCESSORIES                   | Scoop , Leg (4 pcs)               | Scoop, Leg (4 pcs)              | Scoop , Leg (4 pcs)                |  |
| WEIGHT (NET / GROSS)          | 37kg / 49Kg                       | 47kg / 62kg                     | 64kg / 86kg                        |  |