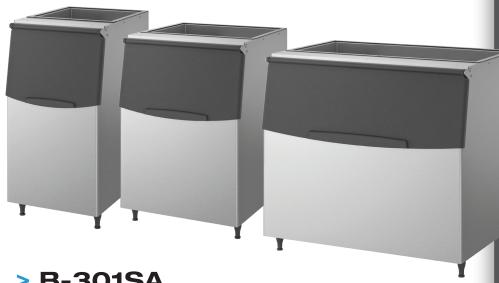

- > B-301SA
- > B-501SA
- > B-801SA

Storage bins are essential to ensure a continuous supply of ice, and these bins are made to fit Hoshizaki Ice Makers. Made of stainless steel, the bins are easy to clean.

# **FEATURES**

- > Foamed-in-place insulation provides ice storage with a low melt rate.
- > Stainless steel exterior provides long lasting attractive appearance.
- > Easy to clean with rounded edges for optimum hygiene.
- > Sturdy side by side/stacked installation and non-corrosive bin liner provide safe and hygienic storage.