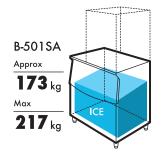

#### STORAGE CAPACITY

## ● B-501SA

## **SPECIFICATION**

| MODEL NAME                    | B-301SA                           | B-501SA                         | B-801SA                            |  |
|-------------------------------|-----------------------------------|---------------------------------|------------------------------------|--|
| STORAGE CAPACITY              | Approx : 118kg / Max : 144kg      | Approx : 173kg / Max : 217kg    | Approx : 286kg / Max : 348kg       |  |
| OUTSIDE DIMENSIONS(W x D x H) | 558.8 x 820 x 1106(1106-1136)(mm) | 762 x 820 x 1106(1106-1136)(mm) | 1219.2 x 820 x 1106(1106-1136)(mm) |  |
| DOOR STYLE                    | Upward Opening                    | Upward Opening                  | Upward Opening                     |  |
| INSULATION                    | Polyurethane Foam                 | Polyurethane Foam               | Polyurethane Foam                  |  |
| ACCESSORIES                   | Scoop , Leg (4 pcs)               | Scoop, Leg (4 pcs)              | Scoop , Leg (4 pcs)                |  |
| WEIGHT (NET / GROSS)          | 37kg / 49Kg                       | 47kg / 62kg                     | 64kg / 86kg                        |  |