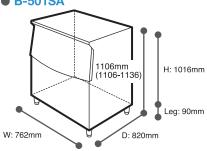

## ● B-501SA

## **SPECIFICATION**

| MODEL NAME                    | B-301SA                           | B-501SA                         | B-801SA                            |  |
|-------------------------------|-----------------------------------|---------------------------------|------------------------------------|--|
| STORAGE CAPACITY              | Approx : 118kg / Max : 144kg      | Approx : 173kg / Max : 217kg    | Approx : 286kg / Max : 348kg       |  |
| OUTSIDE DIMENSIONS(W x D x H) | 558.8 x 820 x 1106(1106-1136)(mm) | 762 x 820 x 1106(1106-1136)(mm) | 1219.2 x 820 x 1106(1106-1136)(mm) |  |
| DOOR STYLE                    | Upward Opening                    | Upward Opening                  | Upward Opening                     |  |
| INSULATION                    | Polyurethane Foam                 | Polyurethane Foam               | Polyurethane Foam                  |  |
| ACCESSORIES                   | Scoop , Leg (4 pcs)               | Scoop, Leg (4 pcs)              | Scoop , Leg (4 pcs)                |  |
| WEIGHT (NET / GROSS)          | 37kg / 49Kg                       | 47kg / 62kg                     | 64kg / 86kg                        |  |