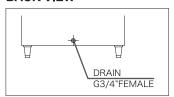

- > B-301SA
- > B-501SA
- > B-801SA

Storage bins are essential to ensure a continuous supply of ice, and these bins are made to fit Hoshizaki Ice Makers. Made of stainless steel, the bins are easy to clean.

# **FEATURES**

- > Foamed-in-place insulation provides ice storage with a low melt rate.
- > Stainless steel exterior provides long lasting attractive appearance.
- > Easy to clean with rounded edges for optimum hygiene.
- > Sturdy side by side/stacked installation and non-corrosive bin liner provide safe and hygienic storage.

#### STORAGE CAPACITY

















#### ● B-301SA



## **BACK VIEW**



#### ● B-801SA



## ● B-501SA



## **BACK VIEW**



## **BACK VIEW**



## **SPECIFICATION**

| MODEL NAME                    | B-301SA                           | B-501SA                         | B-801SA                            |  |
|-------------------------------|-----------------------------------|---------------------------------|------------------------------------|--|
| STORAGE CAPACITY              | Approx : 118kg / Max : 144kg      | Approx : 173kg / Max : 217kg    | Approx : 286kg / Max : 348kg       |  |
| OUTSIDE DIMENSIONS(W x D x H) | 558.8 x 820 x 1106(1106-1136)(mm) | 762 x 820 x 1106(1106-1136)(mm) | 1219.2 x 820 x 1106(1106-1136)(mm) |  |
| DOOR STYLE                    | Upward Opening                    | Upward Opening                  | Upward Opening                     |  |
| INSULATION                    | Po