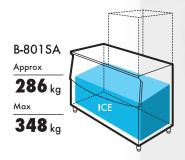

#### STORAGE CAPACITY

#### ● B-801SA

## **SPECIFICATION**

| MODEL NAME                    | B-301SA                           | B-501SA                         | B-801SA                            |  |
|-------------------------------|-----------------------------------|---------------------------------|------------------------------------|--|
| STORAGE CAPACITY              | Approx : 118kg / Max : 144kg      | Approx : 173kg / Max : 217kg    | Approx : 286kg / Max : 348kg       |  |
| OUTSIDE DIMENSIONS(W x D x H) | 558.8 x 820 x 1106(1106-1136)(mm) | 762 x 820 x 1106(1106-1136)(mm) | 1219.2 x 820 x 1106(1106-1136)(mm) |  |
| DOOR STYLE                    | Upward Opening                    | Upward Opening                  | Upward Opening                     |  |
| INSULATION                    | Polyurethane Foam                 | Polyurethane Foam               | Polyurethane Foam                  |  |
| ACCESSORIES                   | Scoop , Leg (4 pcs)               | Scoop, Leg (4 pcs)              | Scoop , Leg (4 pcs)                |  |
| WEIGHT (NET / GROSS)          | 37kg / 49Kg                       | 47kg / 62kg                     | 64kg / 86kg                        |  |