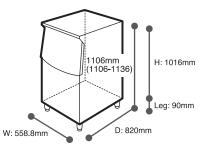

## **SPECIFICATION**

| MODEL NAME                    | B-301SA                           | B-501SA                         | B-801SA                            |  |
|-------------------------------|-----------------------------------|---------------------------------|------------------------------------|--|
| STORAGE CAPACITY              | Approx : 118kg / Max : 144kg      | Approx : 173kg / Max : 217kg    | Approx : 286kg / Max : 348kg       |  |
| OUTSIDE DIMENSIONS(W x D x H) | 558.8 x 820 x 1106(1106-1136)(mm) | 762 x 820 x 1106(1106-1136)(mm) | 1219.2 x 820 x 1106(1106-1136)(mm) |  |
| DOOR STYLE                    | Upward Opening                    | Upward Opening                  | Upward Opening                     |  |
| INSULATION                    | Polyurethane Foam                 | Polyurethane Foam               | Polyurethane Foam                  |  |
| ACCESSORIES                   | Scoop , Leg (4 pcs)               | Scoop, Leg (4 pcs)              | Scoop , Leg (4 pcs)                |  |
| WEIGHT (NET / GROSS)          | 37kg / 49Kg                       | 47kg / 62kg                     | 64kg / 86kg                        |  |